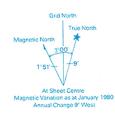

## **Survey Map**

Please be aware, that in order to preserve the scale the map, if printed, should be printed in colour onto A3 paper.